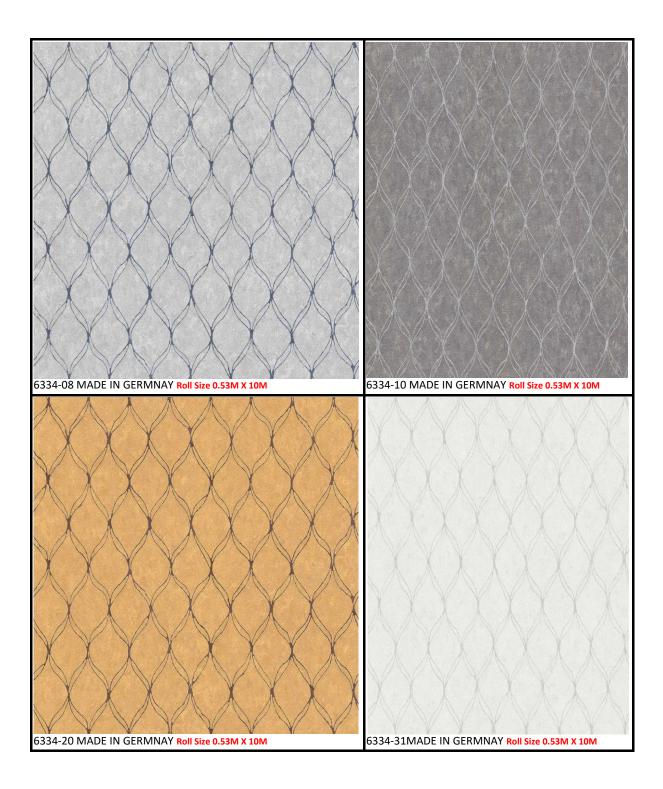

Exquisite and extravagant

The "Vintage" vocabulary originally referred to the grape harvesting process and denoted a particularly distinguished year. When we talk about vintage style today, we usually mean new things that look as if they come from another era. Time-honoured, distinguished and exquisite are all concepts we associate with the term "vintage". The VINTAGE wall paper collection uses these attributes to showcase fleece wallpapers with great effects and every appearance of belonging to a bygone era. With their elegant motifs, they conjure up the perfect balance between timelessness and a modern living interior. With exquisite detail and last-century charm, washed-out patina effects are combined with gold and silver gleams to create a sensuous living experience. The results are unique wall decorations that exude sheer seduction and exclusivity.