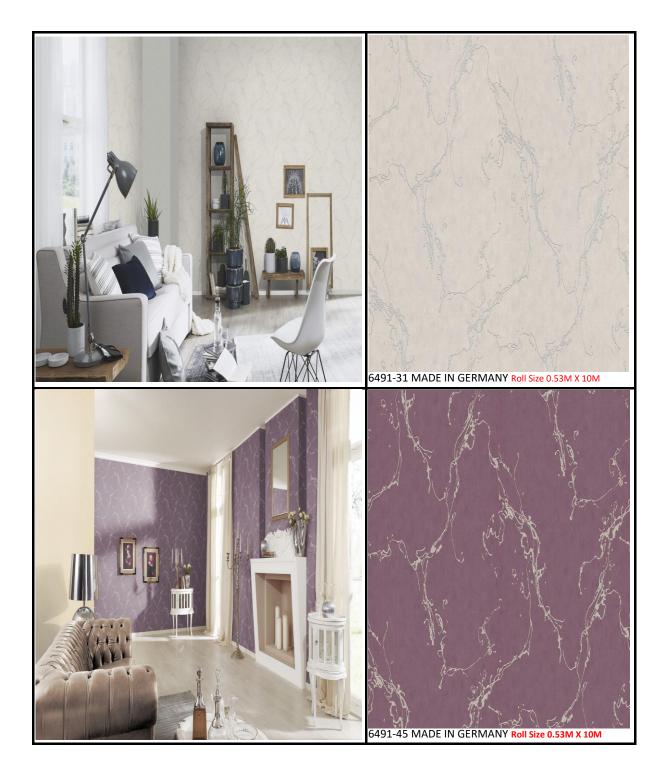

Exquisite and extravagant

The "Vintage" vocabulary originally referred to the grape harvesting process and denoted a particularly distinguished year. When we talk about vintage style today, we usually mean new things that look as if they come from another era. Time-honoured, distinguished and exquisite are all concepts we associate with the term "vintage". The VINTAGE wall paper collection uses these attributes to showcase fleece wallpapers with great effects and every appearance of belonging to a bygone era. With their elegant motifs, they conjure up the perfect balance between timelessness and a modern living interior. With exquisite detail and last-century charm, washed-out patina effects are combined with gold and silver gleams to create a sensuous living experience. The results are unique wall decorations that exude sheer seduction and exclusivity.