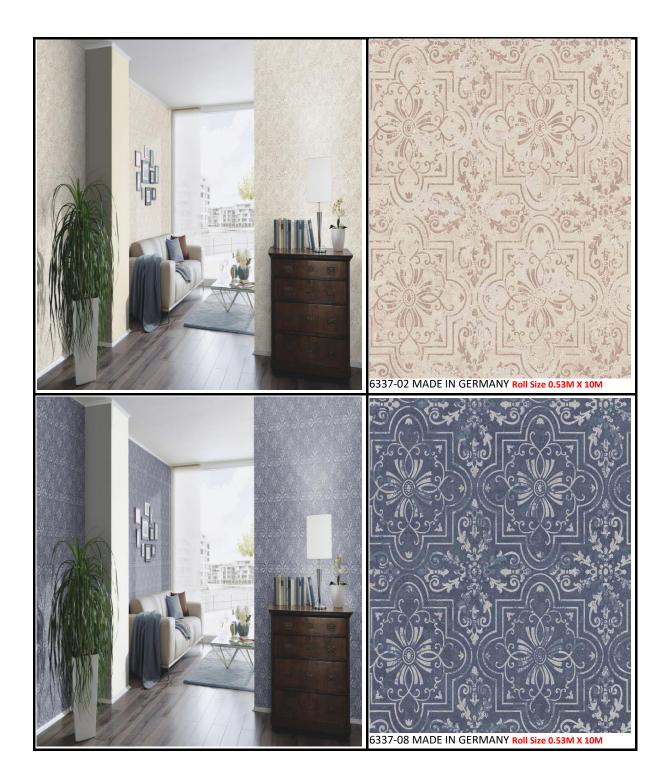

Exquisite and extravagant

The "Vintage" vocabulary originally referred to the grape harvesting process and denoted a particularly distinguished year. When we talk about vintage style today, we usually mean new things that look as if they come from another era. Time-honoured, distinguished and exquisite are all concepts we associate with the term "vintage". The VINTAGE wall paper collection uses these attributes to showcase fleece wallpapers with great effects and every appearance of belonging to a bygone era. With their elegant motifs, they conjure up the perfect balance between timelessness and a modern living interior. With exquisite detail and last-century charm, washed-out patina effects are combined with gold and silver gleams to create a sensuous living experience. The results are unique wall decorations that exude sheer seduction and exclusivity.