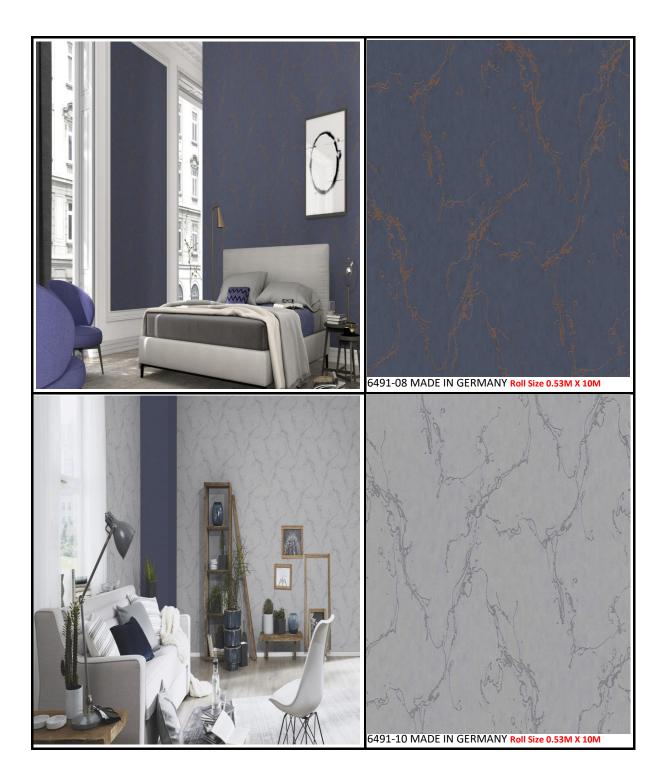

Exquisite and extravagant

The "Vintage" vocabulary originally referred to the grape harvesting process and denoted a particularly distinguished year. When we talk about vintage style today, we usually mean new things that look as if they come from another era. Time-honoured, distinguished and exquisite are all concepts we associate with the term "vintage". The VINTAGE wall paper collection uses these attributes to showcase fleece wallpapers with great effects and every appearance of belonging to a bygone era. With their elegant motifs, they conjure up the perfect balance between timelessness and a modern living interior. With exquisite detail and last-century charm, washed-out patina effects are combined with gold and silver gleams to create a sensuous living experience. The results are unique wall decorations that exude sheer seduction and exclusivity.