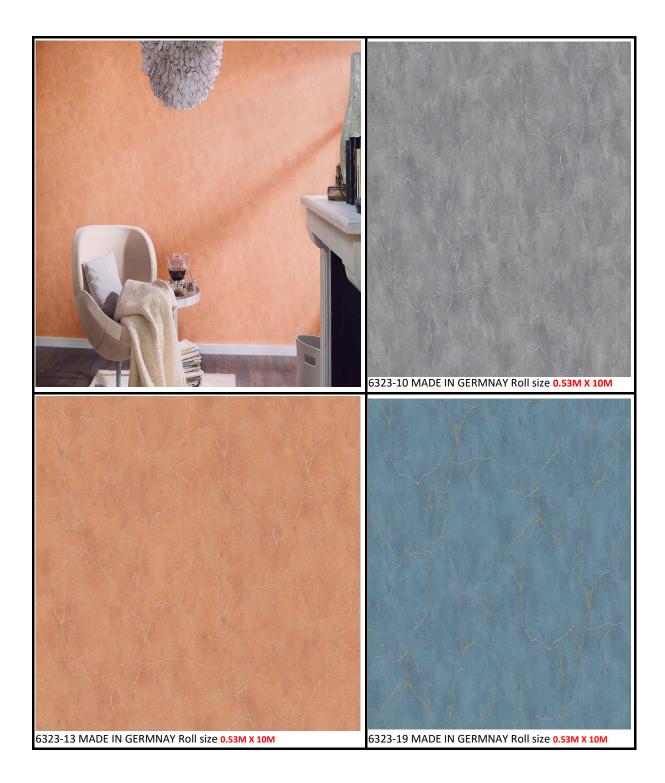

Exquisite and extravagant

The "Vintage" vocabulary originally referred to the grape harvesting process and denoted a particularly distinguished year. When we talk about vintage style today, we usually mean new things that look as if they come from another era. Time-honoured, distinguished and exquisite are all concepts we associate with the term "vintage". The VINTAGE wall paper collection uses these attributes to showcase fleece wallpapers with great effects and every appearance of belonging to a bygone era. With their elegant motifs, they conjure up the perfect balance between timelessness and a modern living interior. With exquisite detail and last-century charm, washed-out patina effects are combined with gold and silver gleams to create a sensuous living experience. The results are unique wall decorations that exude sheer seduction and exclusivity.