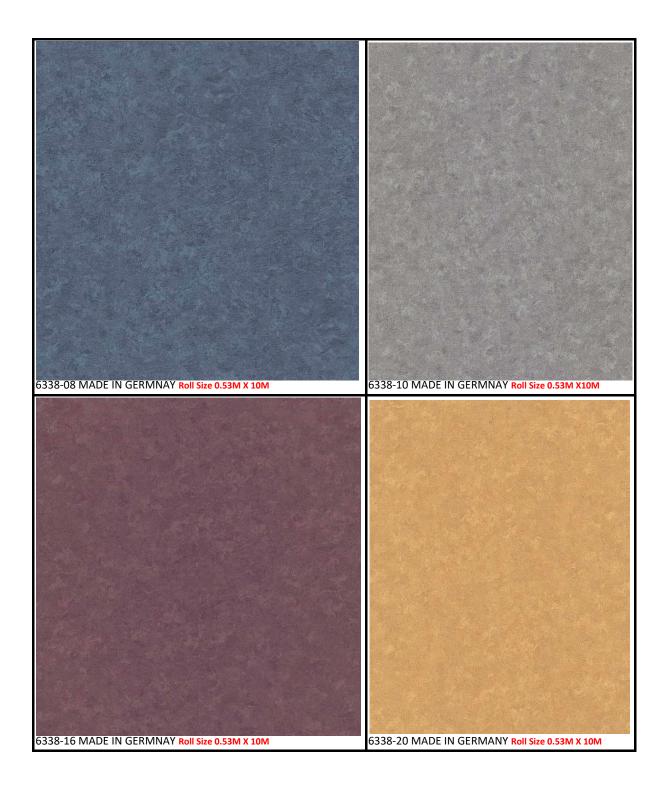

Exquisite and extravagant

The "Vintage" vocabulary originally referred to the grape harvesting process and denoted a particularly distinguished year. When we talk about vintage style today, we usually mean new things that look as if they come from another era. Time-honoured, distinguished and exquisite are all concepts we associate with the term "vintage". The VINTAGE wall paper collection uses these attributes to showcase fleece wallpapers with great effects and every appearance of belonging to a bygone era. With their elegant motifs, they conjure up the perfect balance between timelessness and a modern living interior. With exquisite detail and last-century charm, washed-out patina effects are combined with gold and silver gleams to create a sensuous living experience. The results are unique wall decorations that exude sheer seduction and exclusivity.