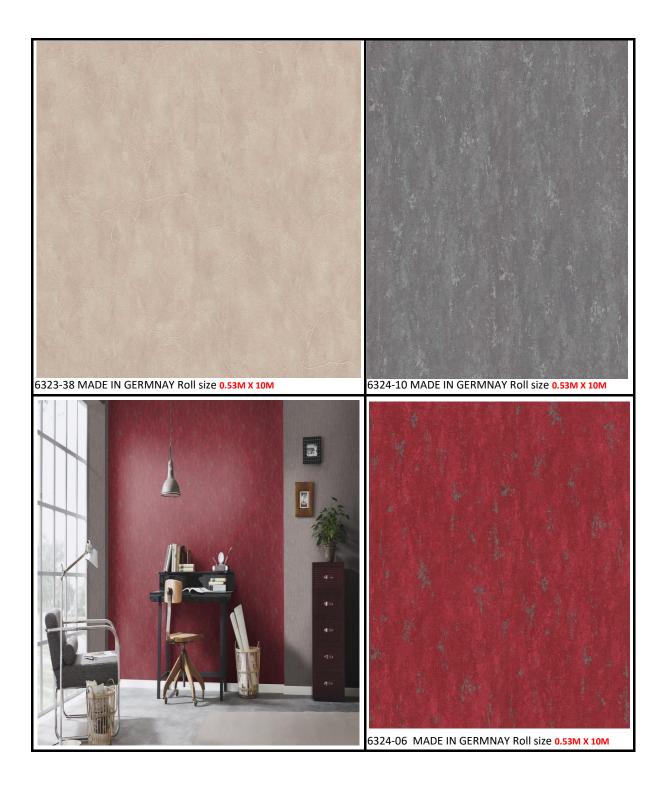

Exquisite and extravagant

The "Vintage" vocabulary originally referred to the grape harvesting process and denoted a particularly distinguished year. When we talk about vintage style today, we usually mean new things that look as if they come from another era. Time-honoured, distinguished and exquisite are all concepts we associate with the term "vintage". The VINTAGE wall paper collection uses these attributes to showcase fleece wallpapers with great effects and every appearance of belonging to a bygone era. With their elegant motifs, they conjure up the perfect balance between timelessness and a modern living interior. With exquisite detail and last-century charm, washed-out patina effects are combined with gold and silver gleams to create a sensuous living experience. The results are unique wall decorations that exude sheer seduction and exclusivity.