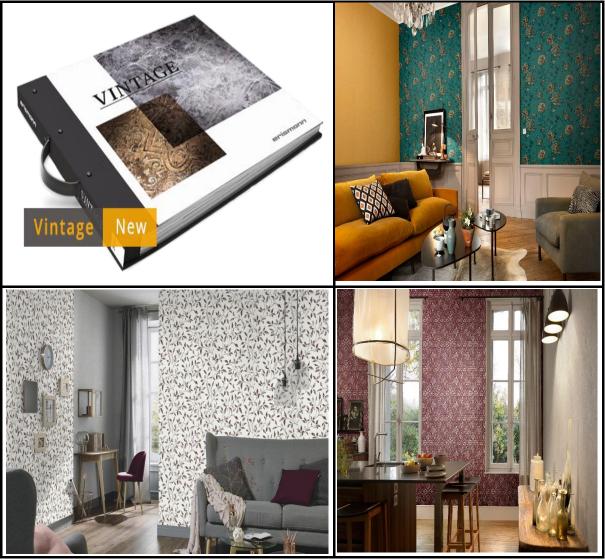

Exquisite and extravagant

The "Vintage" vocabulary originally referred to the grape harvesting process and denoted a particularly distinguished year. When we talk about vintage style today, we usually mean new things that look as if they come from another era. Time-honoured, distinguished and exquisite are all concepts we associate with the term "vintage". The VINTAGE wall paper collection uses these attributes to showcase fleece wallpapers with great effects and every appearance of belonging to a bygone era. With their elegant motifs, they conjure up the perfect balance between timelessness and a modern living interior. With exquisite detail and last-century charm, washed-out patina effects are combined with gold and silver gleams to create a sensuous living experience. The results are unique wall decorations that exude sheer seduction and exclusivity.