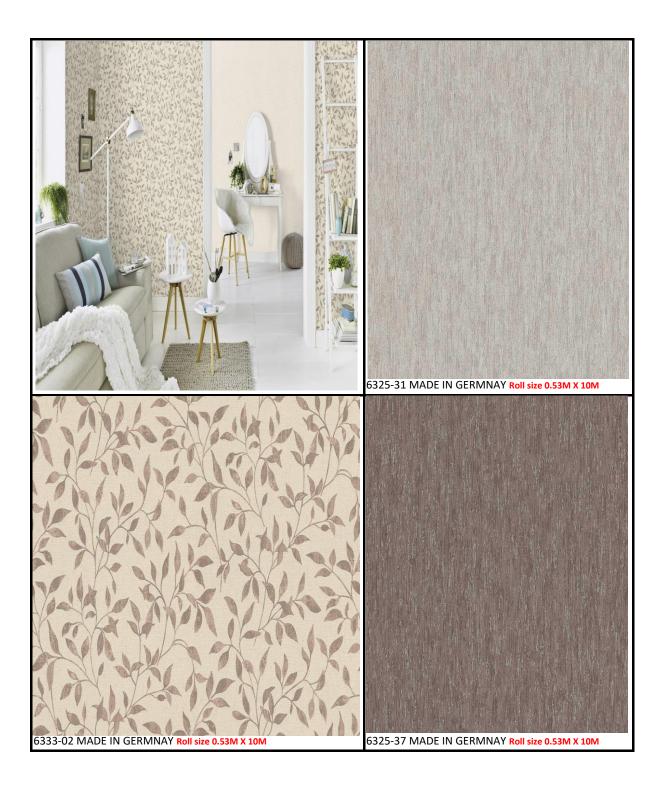

Exquisite and extravagant

The "Vintage" vocabulary originally referred to the grape harvesting process and denoted a particularly distinguished year. When we talk about vintage style today, we usually mean new things that look as if they come from another era. Time-honoured, distinguished and exquisite are all concepts we associate with the term "vintage". The VINTAGE wall paper collection uses these attributes to showcase fleece wallpapers with great effects and every appearance of belonging to a bygone era. With their elegant motifs, they conjure up the perfect balance between timelessness and a modern living interior. With exquisite detail and last-century charm, washed-out patina effects are combined with gold and silver gleams to create a sensuous living experience. The results are unique wall decorations that exude sheer seduction and exclusivity.