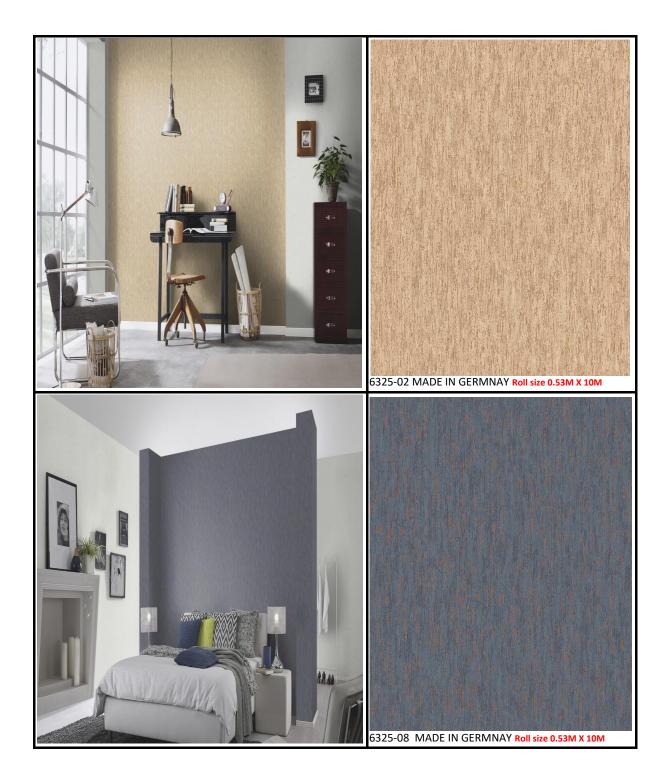

Exquisite and extravagant

The "Vintage" vocabulary originally referred to the grape harvesting process and denoted a particularly distinguished year. When we talk about vintage style today, we usually mean new things that look as if they come from another era. Time-honoured, distinguished and exquisite are all concepts we associate with the term "vintage". The VINTAGE wall paper collection uses these attributes to showcase fleece wallpapers with great effects and every appearance of belonging to a bygone era. With their elegant motifs, they conjure up the perfect balance between timelessness and a modern living interior. With exquisite detail and last-century charm, washed-out patina effects are combined with gold and silver gleams to create a sensuous living experience. The results are unique wall decorations that exude sheer seduction and exclusivity.