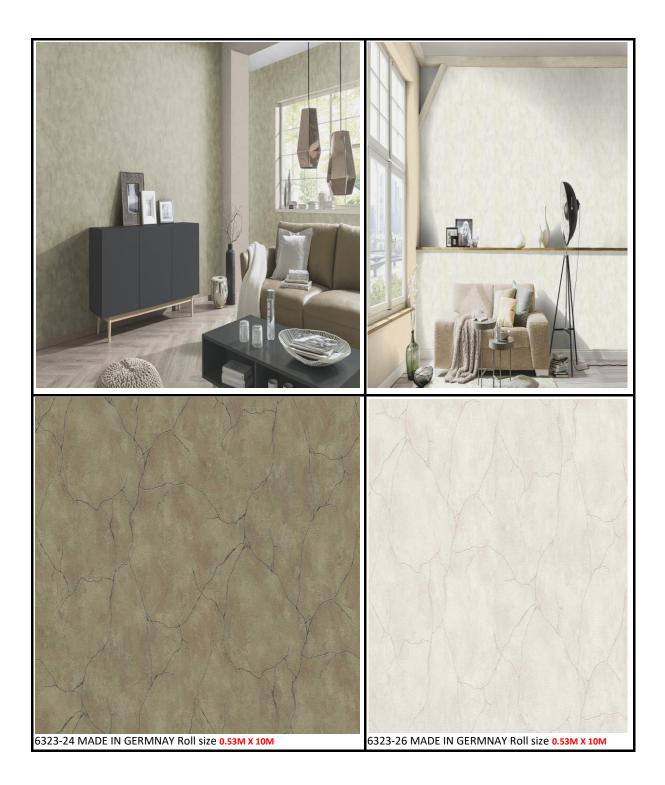

Exquisite and extravagant

The "Vintage" vocabulary originally referred to the grape harvesting process and denoted a particularly distinguished year. When we talk about vintage style today, we usually mean new things that look as if they come from another era. Time-honoured, distinguished and exquisite are all concepts we associate with the term "vintage". The VINTAGE wall paper collection uses these attributes to showcase fleece wallpapers with great effects and every appearance of belonging to a bygone era. With their elegant motifs, they conjure up the perfect balance between timelessness and a modern living interior. With exquisite detail and last-century charm, washed-out patina effects are combined with gold and silver gleams to create a sensuous living experience. The results are unique wall decorations that exude sheer seduction and exclusivity.