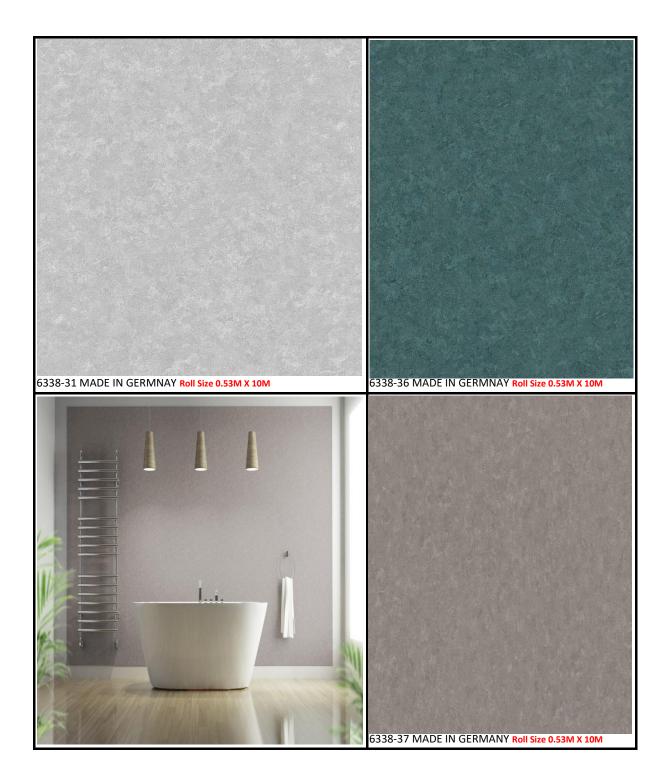

Exquisite and extravagant

The "Vintage" vocabulary originally referred to the grape harvesting process and denoted a particularly distinguished year. When we talk about vintage style today, we usually mean new things that look as if they come from another era. Time-honoured, distinguished and exquisite are all concepts we associate with the term "vintage". The VINTAGE wall paper collection uses these attributes to showcase fleece wallpapers with great effects and every appearance of belonging to a bygone era. With their elegant motifs, they conjure up the perfect balance between timelessness and a modern living interior. With exquisite detail and last-century charm, washed-out patina effects are combined with gold and silver gleams to create a sensuous living experience. The results are unique wall decorations that exude sheer seduction and exclusivity.