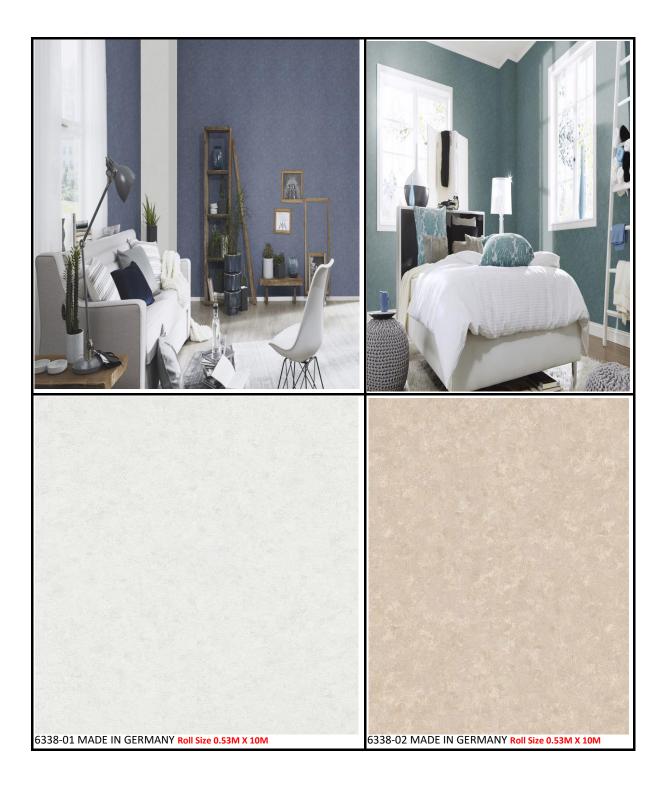

Exquisite and extravagant

The "Vintage" vocabulary originally referred to the grape harvesting process and denoted a particularly distinguished year. When we talk about vintage style today, we usually mean new things that look as if they come from another era. Time-honoured, distinguished and exquisite are all concepts we associate with the term "vintage". The VINTAGE wall paper collection uses these attributes to showcase fleece wallpapers with great effects and every appearance of belonging to a bygone era. With their elegant motifs, they conjure up the perfect balance between timelessness and a modern living interior. With exquisite detail and last-century charm, washed-out patina effects are combined with gold and silver gleams to create a sensuous living experience. The results are unique wall decorations that exude sheer seduction and exclusivity.