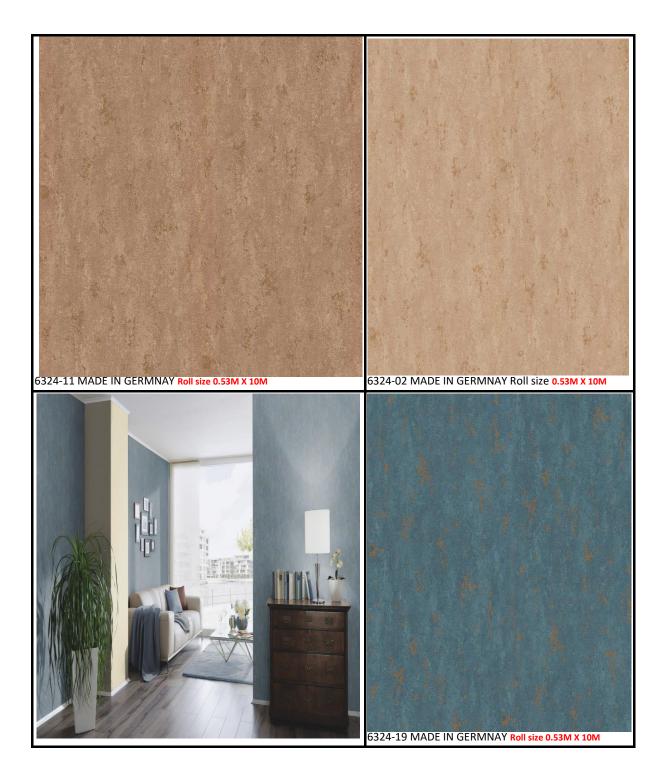

Exquisite and extravagant

The "Vintage" vocabulary originally referred to the grape harvesting process and denoted a particularly distinguished year. When we talk about vintage style today, we usually mean new things that look as if they come from another era. Time-honoured, distinguished and exquisite are all concepts we associate with the term "vintage". The VINTAGE wall paper collection uses these attributes to showcase fleece wallpapers with great effects and every appearance of belonging to a bygone era. With their elegant motifs, they conjure up the perfect balance between timelessness and a modern living interior. With exquisite detail and last-century charm, washed-out patina effects are combined with gold and silver gleams to create a sensuous living experience. The results are unique wall decorations that exude sheer seduction and exclusivity.