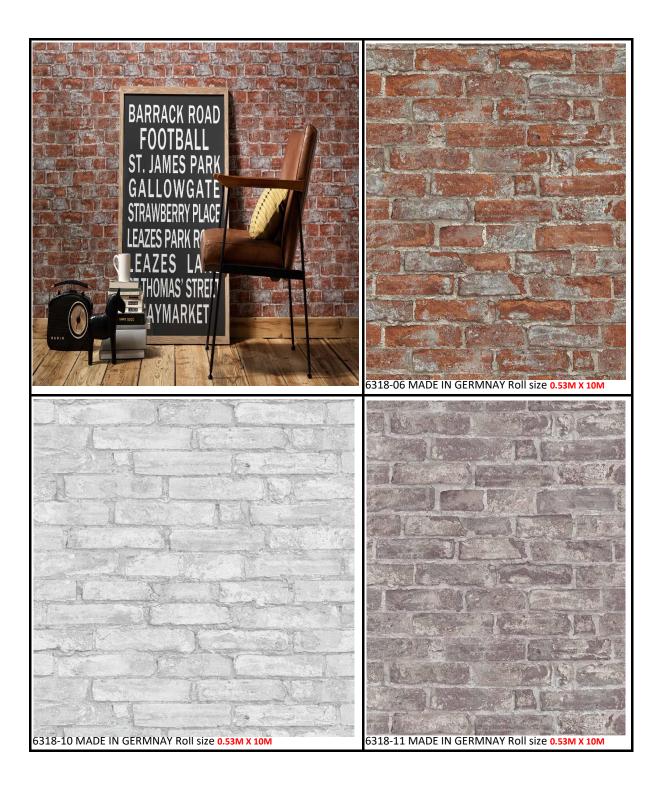

Exquisite and extravagant

The "Vintage" vocabulary originally referred to the grape harvesting process and denoted a particularly distinguished year. When we talk about vintage style today, we usually mean new things that look as if they come from another era. Time-honoured, distinguished and exquisite are all concepts we associate with the term "vintage". The VINTAGE wall paper collection uses these attributes to showcase fleece wallpapers with great effects and every appearance of belonging to a bygone era. With their elegant motifs, they conjure up the perfect balance between timelessness and a modern living interior. With exquisite detail and last-century charm, washed-out patina effects are combined with gold and silver gleams to create a sensuous living experience. The results are unique wall decorations that exude sheer seduction and exclusivity.