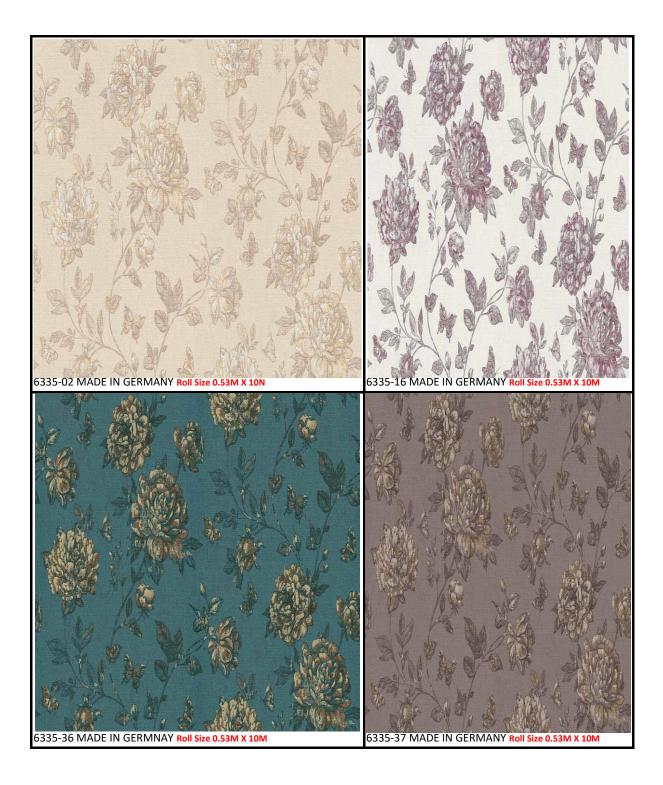

Exquisite and extravagant

The "Vintage" vocabulary originally referred to the grape harvesting process and denoted a particularly distinguished year. When we talk about vintage style today, we usually mean new things that look as if they come from another era. Time-honoured, distinguished and exquisite are all concepts we associate with the term "vintage". The VINTAGE wall paper collection uses these attributes to showcase fleece wallpapers with great effects and every appearance of belonging to a bygone era. With their elegant motifs, they conjure up the perfect balance between timelessness and a modern living interior. With exquisite detail and last-century charm, washed-out patina effects are combined with gold and silver gleams to create a sensuous living experience. The results are unique wall decorations that exude sheer seduction and exclusivity.