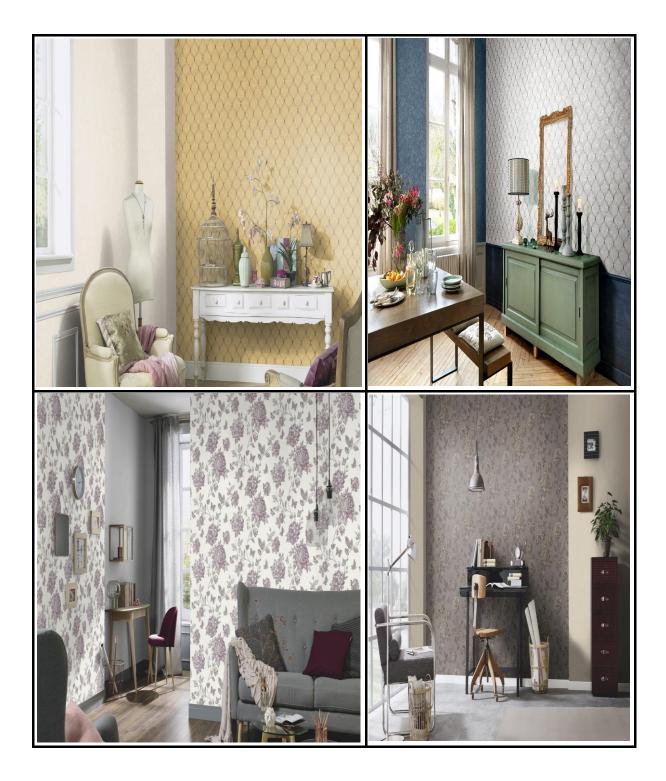

Exquisite and extravagant

The "Vintage" vocabulary originally referred to the grape harvesting process and denoted a particularly distinguished year. When we talk about vintage style today, we usually mean new things that look as if they come from another era. Time-honoured, distinguished and exquisite are all concepts we associate with the term "vintage". The VINTAGE wall paper collection uses these attributes to showcase fleece wallpapers with great effects and every appearance of belonging to a bygone era. With their elegant motifs, they conjure up the perfect balance between timelessness and a modern living interior. With exquisite detail and last-century charm, washed-out patina effects are combined with gold and silver gleams to create a sensuous living experience. The results are unique wall decorations that exude sheer seduction and exclusivity.