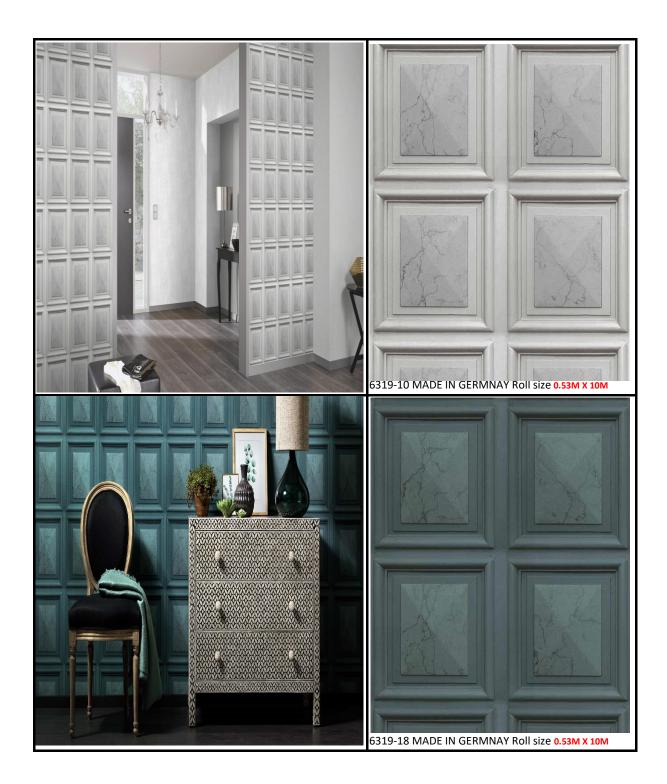

Exquisite and extravagant

The "Vintage" vocabulary originally referred to the grape harvesting process and denoted a particularly distinguished year. When we talk about vintage style today, we usually mean new things that look as if they come from another era. Time-honoured, distinguished and exquisite are all concepts we associate with the term "vintage". The VINTAGE wall paper collection uses these attributes to showcase fleece wallpapers with great effects and every appearance of belonging to a bygone era. With their elegant motifs, they conjure up the perfect balance between timelessness and a modern living interior. With exquisite detail and last-century charm, washed-out patina effects are combined with gold and silver gleams to create a sensuous living experience. The results are unique wall decorations that exude sheer seduction and exclusivity.