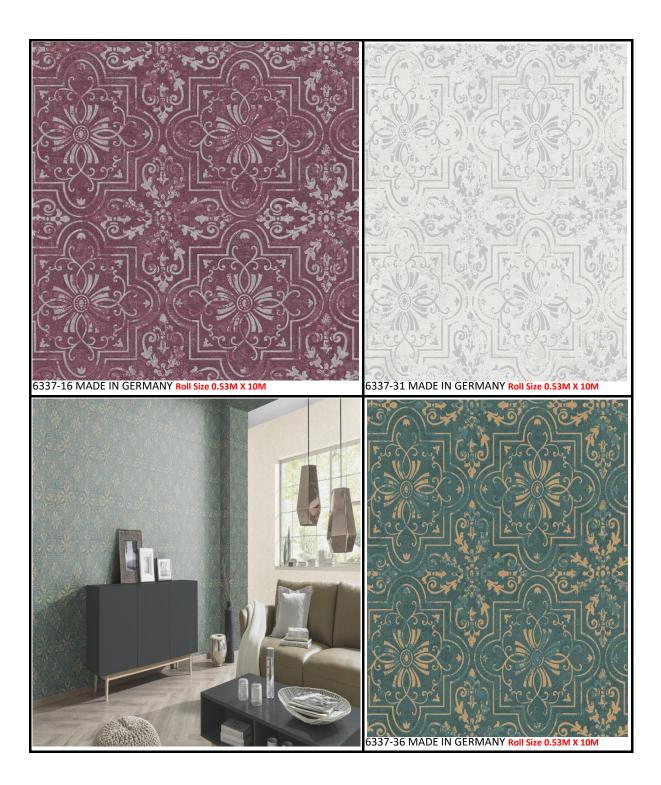

Exquisite and extravagant

The "Vintage" vocabulary originally referred to the grape harvesting process and denoted a particularly distinguished year. When we talk about vintage style today, we usually mean new things that look as if they come from another era. Time-honoured, distinguished and exquisite are all concepts we associate with the term "vintage". The VINTAGE wall paper collection uses these attributes to showcase fleece wallpapers with great effects and every appearance of belonging to a bygone era. With their elegant motifs, they conjure up the perfect balance between timelessness and a modern living interior. With exquisite detail and last-century charm, washed-out patina effects are combined with gold and silver gleams to create a sensuous living experience. The results are unique wall decorations that exude sheer seduction and exclusivity.