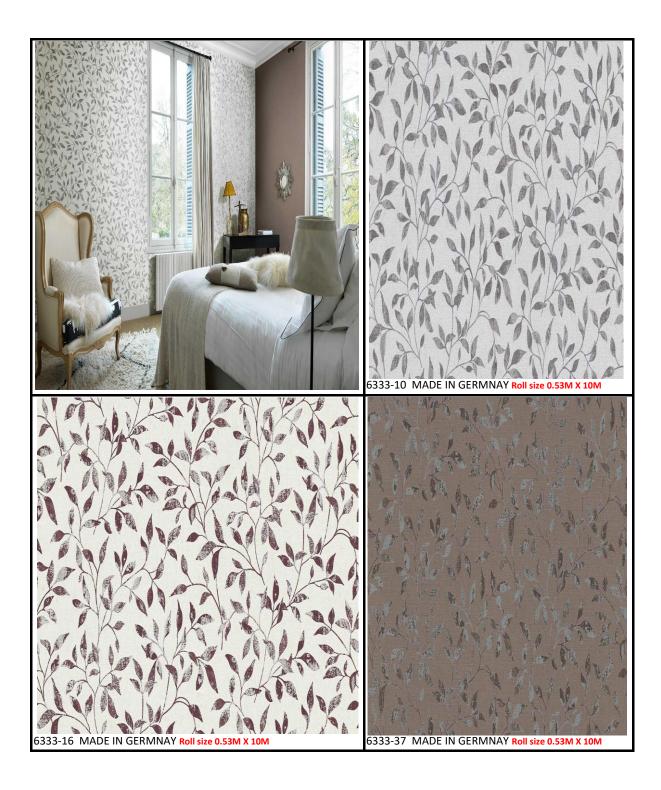

Exquisite and extravagant

The "Vintage" vocabulary originally referred to the grape harvesting process and denoted a particularly distinguished year. When we talk about vintage style today, we usually mean new things that look as if they come from another era. Time-honoured, distinguished and exquisite are all concepts we associate with the term "vintage". The VINTAGE wall paper collection uses these attributes to showcase fleece wallpapers with great effects and every appearance of belonging to a bygone era. With their elegant motifs, they conjure up the perfect balance between timelessness and a modern living interior. With exquisite detail and last-century charm, washed-out patina effects are combined with gold and silver gleams to create a sensuous living experience. The results are unique wall decorations that exude sheer seduction and exclusivity.